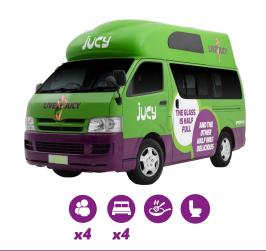

**FIT OUT** Custom built interior 2016–2018

**LUGGAGE** 3 large, 4 small

**MEASUREMENTS** Length 4.7m / Interior height 1.92m Width 1.68m / Exterior height 3m

**BED DIMENSIONS** Bed 1 double bed  $1.88m \times 1.35m$  Bed 2 roof bed  $1.98m \times 1.35m$ 