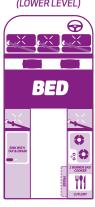

m$ 



#### **FEATURES**

- Sink with tap and drain
- Inside and outside tables
- Fan heater
- CD player and radio
- Seats convert to a double bed
- Roof double bed
- Interior lighting 12v
- Power steering
- ASB brakes
- Air conditioning in cabin
- Portable cassette toilet
- 55 litre fresh water tank
- 60 litre grey water tank
- 80 litre compressor fridge
- Two burner gas cooker
- Window blinds
- Dual 12v battery system
- 240V mains campground hookup

## INCLUDED WITH VEHICLE

- All cutlery and dinnerware
- Linen, pillows and duvet
- Bath towels and tea towel
- Frying pan, saucepan, kettle, plates and bowls
- Can/bottle opener and kitchen utensils
- Bucket and cleaning equipment
- AA roadside breakdown assistance
- Unlimited kilometres



#### **OVERVIEW**



#### **FLOOR PLAN**

DAY







**NIGHT** (UPPER LEVEL)