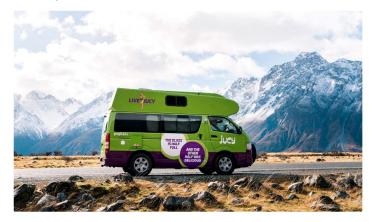

88m \times 1.35m$  Bed 2 roof bed  $1.98m \times 1.35m$ 



#### **FEATURES**

- Sink with tap and drain
- Inside and outside tables
- Fan heater
- CD player and radio
- Seats convert to a double bed
- Roof double bed
- Interior lighting 12v
- Power steering
- ASB brakes
- Air conditioning in cabin
- Portable cassette toilet
- 55 litre fresh water tank
- 60 litre grey water tank
- 80 litre compressor fridge
- Two burner gas cooker
- Window blinds
- Dual 12v battery system
- 240V mains campground hookup

## INCLUDED WITH VEHICLE

- All cutlery and dinnerware
- Linen, pillows and duvet
- Bath towels and tea towel
- Frying pan, saucepan, kettle, plates and bowls
- Can/bottle opener and kitchen utensils
- Bucket and cleaning equipment
- AA roadside breakdown assistance
- Unlimited kilometres



#### **OVERVIEW**



#### **FLOOR PLAN**

DAY







**NIGHT** (UPPER LEVEL)