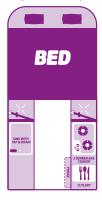

Sink with tap and drain
- Inside and outside tables
- Fan heater
- CD player and radio
- Seats convert to a double bed
- Roof double bed
- Interior lighting 12v
- Power steering
- ASB brakes
- Air conditioning in cabin
- Portable cassette toilet
- 55 litre fresh water tank
- 60 litre grey water tank
- 80 litre compressor fridge
- Two burner gas cooker
- Window blinds
- Dual 12v battery system
- 240V mains campground hookup

## INCLUDED WITH VEHICLE

- All cutlery and dinnerware
- Linen, pillows and duvet
- Bath towels and tea towel
- Frying pan, saucepan, kettle, plates and bowls
- Can/bottle opener and kitchen utensils
- Bucket and cleaning equipment
- AA roadside breakdown assistance
- Unlimited kilometres



#### **OVERVIEW**



#### **FLOOR PLAN**

DAY







**NIGHT** (UPPER LEVEL)