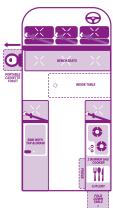

1.35m$ 



#### **FEATURES**

- Sink with tap and drain
- Inside and outside tables
- Fan heater
- CD player and radio
- Seats convert to a double bed
- Roof double bed
- Interior lighting 12v
- Power steering
- ASB brakes
- Air conditioning in cabin
- Portable cassette toilet
- 55 litre fresh water tank
- 60 litre grey water tank
- 80 litre compressor fridge
- Two burner gas cooker
- Window blinds
- Dual 12v battery system
- 240V mains campground hookup

## INCLUDED WITH VEHICLE

- All cutlery and dinnerware
- Linen, pillows and duvet
- Bath towels and tea towel
- Frying pan, saucepan, kettle, plates and bowls
- Can/bottle opener and kitchen utensils
- Bucket and cleaning equipment
- AA roadside breakdown assistance
- Unlimited kilometres



#### **OVERVIEW**



#### **FLOOR PLAN**

DAY







**NIGHT** (UPPER LEVEL)