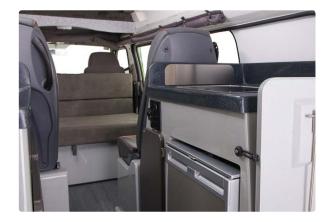

**FIT OUT** Custom built interior 2016–2018

**LUGGAGE** 3 large, 4 small

**MEASUREMENTS** Length 4.7m / Interior height 1.92m Width 1.68m / Exterior height 3m

**BED DIMENSIONS** Bed 1 double bed  $1.88m \times 1.35m$  Bed 2 roof bed  $1.98m \times 1.35m$ 

#### **FEATURES**

- Sink with tap and drain
- Inside and outside tables
- Fan heater
- CD player and radio
- Seats convert to a double bed
- Roof double bed
- Interior lighting 12v
- Power steering
- ASB brakes
- Air conditioning in cabin
- Portable cassette toilet
- 55 litre fresh water tank
- 60 litre grey water tank
- 80 litre compressor fridge
- Two burner gas cooker
- Window blinds
- Dual 12v battery system
- 240V mains campground hookup